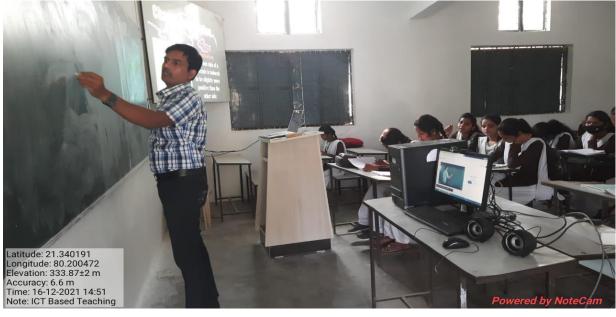

### 1. ICT Based Classroom & Online Teaching

The examples of practices institutionalized as a result of IQAC initiatives are mentioned below:

G-Suit Software Screenshots

G-Suit Software Online Classes