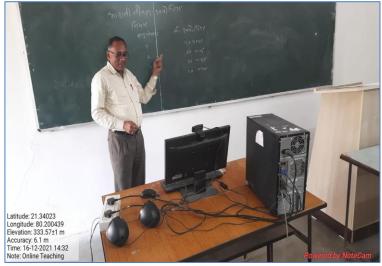

### 1. ICT Based Classroom & Online Teaching

The examples of practices institutionalized as a result of IQAC initiatives are mentioned below:

G-Suit Software Screenshots

G-Suit Software Online Classes