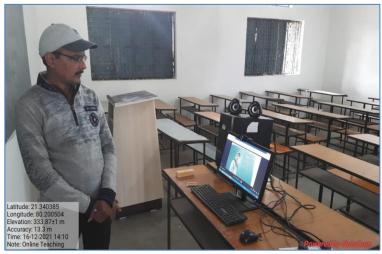

### 1. ICT Based Classroom & Online Teaching

The examples of practices institutionalized as a result of IQAC initiatives are mentioned below:

G-Suit Software Screenshots

G-Suit Software Online Classes