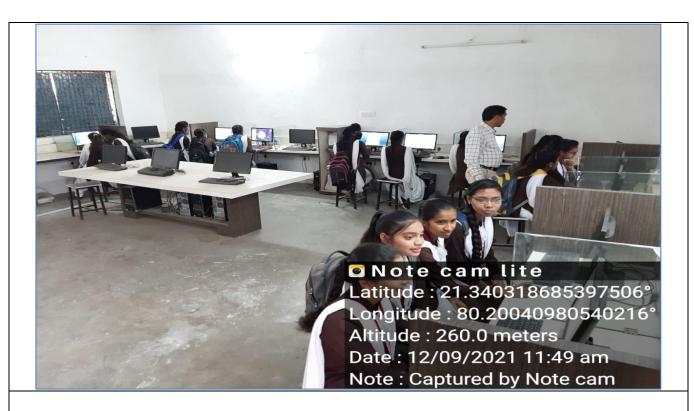

--|--------------------|
| Invoice date   | 31 Aug 2021        |
| Billing ID     | 3408-2022-5946     |
| Domain name    | jagatcollege.net.i |

HSN: 998319 Google Workspace

Total in INR

₹1,769.29

Summary for 1 Aug 2021 - 31 Aug 2021

Subtotal in INR ₹1,499.40 ₹269.89 Integrated GST (18%) ₹1,769.29 Total in INR

Tax should not be deducted on the GST component charged on the invoice as per circular no. 23 of 2017 dated 19 July 2017 issued by the Central Board of Direct Taxes, Ministry of Finance, Govt of India.

Note: Unless otherwise stated, tax on this invoice is not payable under reverse charge. Supplies under reverse charge are to be mentioned separately.

You will be automatically charged for any amount due.





G-Suit Software Screenshots









G-Suit Software Online Classes



### ICT Based Language Lab

### 2. Teachers Academic Dairy



|         | PERSONAL BIODATA                             |
|---------|----------------------------------------------|
|         | Session: 2018-19                             |
| Name    | Dr. Rajkumar B. Bhairam.                     |
| Design  | ation: Asst. Prof.                           |
|         | y : Arts / Commerce / Science                |
| Deptt.  | English.                                     |
| Qualifi | cation: M. &c. M. A. Ph. D.                  |
| Res. A  | ddress: Plot No. 10, Vidya Nagar Colon       |
|         | T.B. Toly, Gondia. 441614                    |
| Ph. No  | 9765388359                                   |
| E-mail  | : brairanraj@gmail.com.                      |
|         | Appointment: 02.