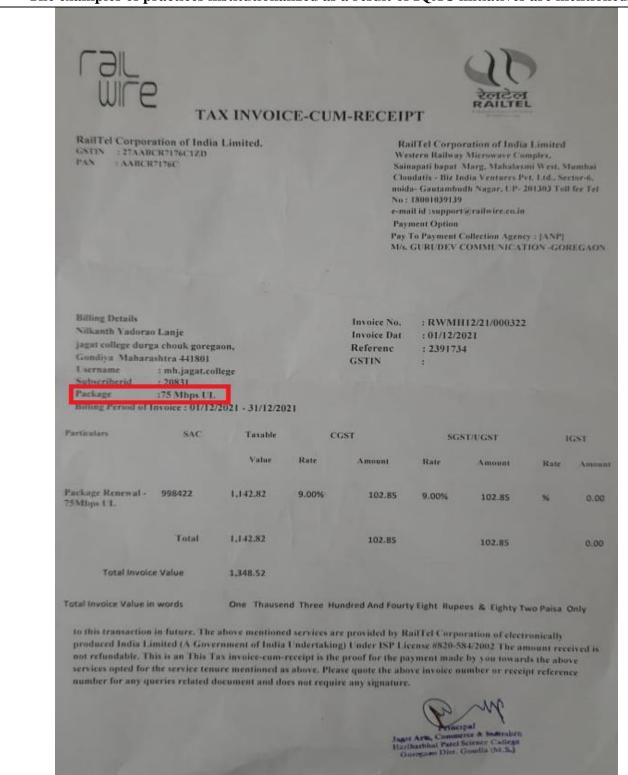

## Google Invoice

Google India Private Limited Tower B, Unitech Signature Tower II, Sector 15, Part I, Village Silokhera, Gurugram, Haryana 122002 GSTIN: 06AACCG0527D1Z8

PAN: AACCG0527D

Bill to

Nilakantha Lanje

jagatcollege.net.in

Jagat college

Goregaon, Maharashtra 441801

Place of Supply/State Code: 27

| _ |   |   |   |   |    |
|---|---|---|---|---|----|
| n | 0 | ٠ | 2 | 4 | ls |
| u | c | L | a | ш | 10 |

| Invoice number | 3964890002         |
|----------------|--------------------|
| Invoice date   | 31 Aug 2021        |
| Billing ID     | 3408-2022-5946     |
| Domain name    | jagatcollege.net.i |

HSN: 998319 Google Workspace

Total in INR

₹1,769.29

Summary for 1 Aug 2021 - 31 Aug 2021

Subtotal in INR ₹1,499.40 ₹269.89 Integrated GST (18%) ₹1,769.29 Total in INR

Tax should not be deducted on the GST component charged on the invoice as per circular no. 23 of 2017 dated 19 July 2017 issued by the Central Board of Direct Taxes, Ministry of Finance, Govt of India.

Note: Unless otherwise stated, tax on this invoice is not payable under reverse charge. Supplies under reverse charge are to be mentioned separately.

You will be automatically charged for any amount due.